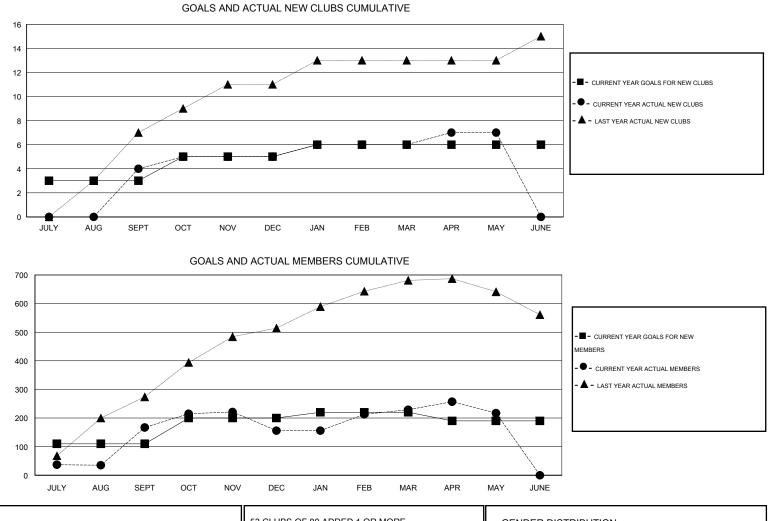

## LOCATION REP OF BANGLADESH

Clubs Members RESULTS FOR 2014-2015 RESULTS FOR 2014-2015 NEW CLUB NEW CLUBS DROPPED NET NEW MEMBER CHARTER AND DROPPED NET QUARTER QUARTER GOAL CLUBS GAIN/LOSS GOAL NEW MEMBERS MEMBERS GAIN/LOSS ADDED 3 4 0 4 110 230 63 167 JULY/AUG/SEPT JULY/AUG/SEPT 2 2 1 90 89 100 -11 -1 OCT/NOV/DEC OCT/NOV/DEC 0 20 121 48 73 1 1 1 JAN/FEB/MAR JAN/FEB/MAR 0 0 -30 51 63 -12 1 1 APR/MAY/JUNE APR/MAY/JUNE